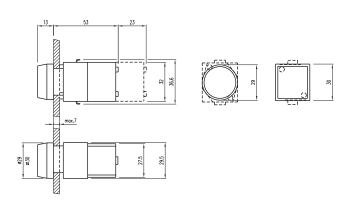

**Technical drawings see pages 18-21** 

- IP65 Protection
- Switch Rating: Maximum Voltage, 600VAC Maximum Thermal Current, I<sub>th</sub> = 10A 230VAC/6A, 24VDC/10A
- Raised Mounting into 22.5mm cut out
- Flush Mounting into 30.5mm cut out
- Illumination using Ba9s (T-3<sup>1</sup>/<sub>4</sub> bayonet base) Lamps or LED's
- All standard lenses are transparent with translucent diffuser
- Screw terminal or plug-in connections

# 04 Pushbutton

Non-Illuminated, Flush