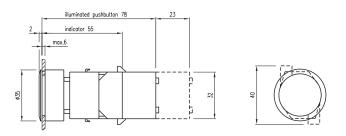

| 704.042.218          |
|          |                     |                      |
|          |                     |                      |
|          |                     |                      |
|          |                     |                      |

For complete switch also order 🗔 🗛

mushroom cap lens and white diffuser

Diffuser

Туре

1-No diffuser

(Mushroom or

opaque lens)

0-Black

7-Clear

9-White

( )

Lens/Cap

Color

0-Black

2-Red

3-Orange\*

4-Yellow

5-Green

6-Blue\*

9-Steel\*\*

\*\*\* Combination of clear

7-White \*\*\*

8-Aluminum\*\*

For complete switch also order 🗔 🗛



# 04 Indicator Flush

04 Pushbutton

Non-Illuminated, Raised



# 04 Pushbutton

Non-Illuminated, Flush



#### 04 Pushbutton

Illuminated, Raised



## 04 Pushbutton

Illuminated, Flush