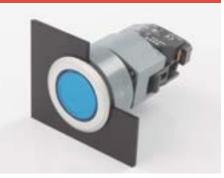

Indicator, round, full face, 22.5mm mounting

Indicator, flush mount, aluminum bezel, 30.5mm mounting

|                                  | Color    | Part No.                         | Color    | Part No.    |
|----------------------------------|----------|----------------------------------|----------|-------------|
|                                  |          |                                  |          |             |
|                                  | Red      | 704.000.2                        | 🔴 Red    | 704.006.218 |
|                                  | O Yellow | 704.000.4                        | O Yellow | 704.006.418 |
|                                  | O Green  | 704.000.5                        | 🔵 Green  | 704.006.518 |
|                                  | O Blue   | 704.000.6                        | O Blue   | 704.006.618 |
|                                  | O Clear  | 704.000.7                        | 🔿 Clear  | 704.006.718 |
|                                  |          |                                  |          |             |
|                                  |          |                                  |          |             |
|                                  |          |                                  |          |             |
|                                  |          |                                  |          |             |
|                                  |          |                                  |          |             |
| For complete switch also order Ö |          | For complete switch also order 🖄 |          |             |