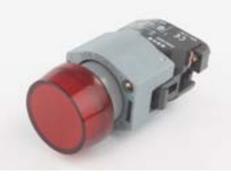

Indicator, round, full face, 22.5mm mounting

Indicator, flush mount, aluminum bezel, 30.5mm mounting

|                                  | Color    | Part No.                         | Color    | Part No.    |
|----------------------------------|----------|----------------------------------|----------|-------------|
|                                  |          |                                  |          |             |
|                                  | Red      | 704.000.2                        | 🔴 Red    | 704.006.218 |
|                                  | O Yellow | 704.000.4                        | O Yellow | 704.006.418 |
|                                  | O Green  | 704.000.5                        | 🔵 Green  | 704.006.518 |
|                                  | O Blue   | 704.000.6                        | O Blue   | 704.006.618 |
|                                  | O Clear  | 704.000.7                        | 🔿 Clear  | 704.006.718 |
|                                  |          |                                  |          |             |
|                                  |          |                                  |          |             |
|                                  |          |                                  |          |             |
|                                  |          |                                  |          |             |
|                                  |          |                                  |          |             |
| For complete switch also order Ö |          | For complete switch also order 🖄 |          |             |