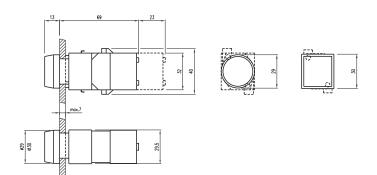

|
| Black    | 704.012.018         | 704.042.218          |
|          |                     |                      |
|          |                     |                      |
|          |                     |                      |
|          |                     |                      |

For complete switch also order 🗔 🗛

mushroom cap lens and white diffuser

Diffuser

Туре

1-No diffuser

(Mushroom or

opaque lens)

0-Black

7-Clear

9-White

( )

Lens/Cap

Color

0-Black

2-Red

3-Orange\*

4-Yellow

5-Green

6-Blue\*

9-Steel\*\*

\*\*\* Combination of clear

7-White \*\*\*

8-Aluminum\*\*

For complete switch also order 🗔 🗛



# 04 Indicator Flush

04 Pushbutton

Non-Illuminated, Raised



# 04 Pushbutton

Non-Illuminated, Flush



#### 04 Pushbutton

Illuminated, Raised



## 04 Pushbutton

Illuminated, Flush