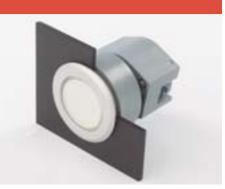

Indicator, round, full face, 22.5mm mounting

Indicator, flush mount, aluminum bezel, 30.5mm mounting

|                                  | Color    | Part No.                         | Color    | Part No.    |
|----------------------------------|----------|----------------------------------|----------|-------------|
|                                  |          |                                  |          |             |
|                                  | Red      | 704.000.2                        | 🔴 Red    | 704.006.218 |
|                                  | O Yellow | 704.000.4                        | O Yellow | 704.006.418 |
|                                  | O Green  | 704.000.5                        | 🔵 Green  | 704.006.518 |
|                                  | O Blue   | 704.000.6                        | O Blue   | 704.006.618 |
|                                  | O Clear  | 704.000.7                        | 🔿 Clear  | 704.006.718 |
|                                  |          |                                  |          |             |
|                                  |          |                                  |          |             |
|                                  |          |                                  |          |             |
|                                  |          |                                  |          |             |
|                                  |          |                                  |          |             |
| For complete switch also order Ö |          | For complete switch also order 🖄 |          |             |