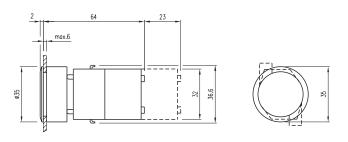

lear  | 704.012.718         | 704.042.718          |
| Black    | 704.012.018         | 704.042.218          |
|          |                     |                      |
|          |                     |                      |
|          |                     |                      |
|          |                     |                      |

For complete switch also order 🗔 🗛

mushroom cap lens and white diffuser

Diffuser

Туре

1-No diffuser

(Mushroom or

opaque lens)

0-Black

7-Clear

9-White

( )

Lens/Cap

Color

0-Black

2-Red

3-Orange\*

4-Yellow

5-Green

6-Blue\*

9-Steel\*\*

\*\*\* Combination of clear

7-White \*\*\*

8-Aluminum\*\*

For complete switch also order 🗔 🗛



# 04 Indicator Flush

04 Pushbutton

Non-Illuminated, Raised



# 04 Pushbutton

Non-Illuminated, Flush



#### 04 Pushbutton

Illuminated, Raised



## 04 Pushbutton

Illuminated, Flush