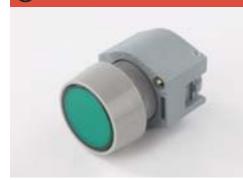

6-Standard

7-Extended

9-Standard

\* Only available in

standard plastic

Non illuminated raised pushbutton, gray plastic bezel, 22.5mm mounting

Part Ordering System 704.02 -

Pushbutton

8-Maintained

Non illuminated raised pushbutton, aluminum bezel, 22.5mm mounting

( )

\*\* Not available with

Non illuminated flush mount pushbutton, aluminum bezel, 30.5mm mounting

| Color    | Part No., Momentary | Part No., Maintained |
|----------|---------------------|----------------------|
| Red      | 704.012.218         | 704.042.218          |
| O Yellow | 704.012.418         | 704.042.418          |
| 🔵 Green  | 704.012.518         | 704.042.518          |
| O Blue   | 704.012.618         | 704.042.618          |
| ◯ Clear  | 704.012.718         | 704.042.718          |
| Black    | 704.012.018         | 704.042.218          |
|          |                     |                      |
|          |                     |                      |
|          |                     |                      |
|          |                     |                      |