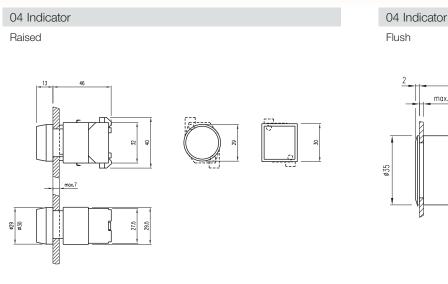

**Technical drawings see pages 18-21** 

- IP65 Protection
- Switch Rating: Maximum Voltage, 600VAC Maximum Thermal Current, I<sub>th</sub> = 10A 230VAC/6A, 24VDC/10A
- Raised Mounting into 22.5mm cut out
- Flush Mounting into 30.5mm cut out
- Illumination using Ba9s (T-3<sup>1</sup>/<sub>4</sub> bayonet base) Lamps or LED's
- All standard lenses are transparent with translucent diffuser
- Screw terminal or plug-in connections

# 04 Indicator Flush

04 Pushbutton

Non-Illuminated, Raised