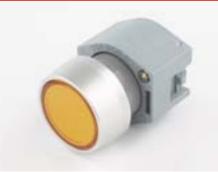

Indicator, round, full face, 22.5mm mounting

Indicator, flush mount, aluminum bezel, 30.5mm mounting

|                                  | Color    | Part No.                         | Color    | Part No.    |
|----------------------------------|----------|----------------------------------|----------|-------------|
|                                  |          |                                  |          |             |
|                                  | Red      | 704.000.2                        | 🔴 Red    | 704.006.218 |
|                                  | O Yellow | 704.000.4                        | O Yellow | 704.006.418 |
|                                  | O Green  | 704.000.5                        | 🔵 Green  | 704.006.518 |
|                                  | O Blue   | 704.000.6                        | O Blue   | 704.006.618 |
|                                  | O Clear  | 704.000.7                        | 🔿 Clear  | 704.006.718 |
|                                  |          |                                  |          |             |
|                                  |          |                                  |          |             |
|                                  |          |                                  |          |             |
|                                  |          |                                  |          |             |
|                                  |          |                                  |          |             |
| For complete switch also order Ö |          | For complete switch also order 🖄 |          |             |